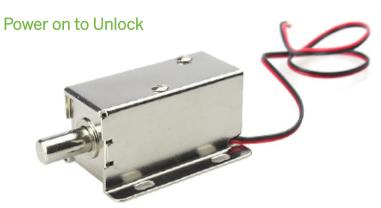

## S4A INDUSTRIAL CO.,LIMITED

Power off to Unlock

| CB-90-12V                                | CB-90-24V | CB-90-A                      | CB-90-B    | CB-90-C                      | CB-90-D    |
|------------------------------------------|-----------|------------------------------|------------|------------------------------|------------|
| DC12V 1.2A                               | DC24V1.2A | DC12V 0.4A                   | DC24V 0.3A | DC12V 0.3A                   | DC24V 0.2A |
| Don't recommend to power on all the time |           | Suppot Power on all the time |            | Suppot Power on all the time |            |