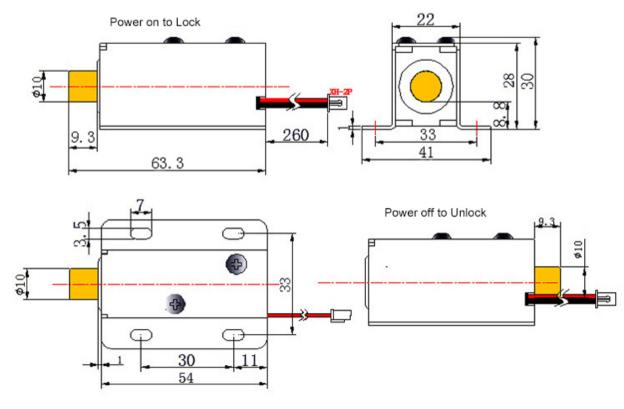

## Dimensions

Address: The 2nd floor, Jinmin'an Industrial Zone, #529, Bulong Rd. Bantian St. Longgang Dist. Shenzhen, PRC.. CN 518131

Tel: +86 755 29450011 www.s4a-access.com