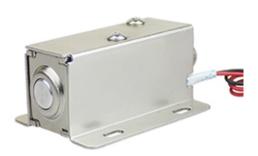

## **Specifications**

| Model No.            | CB-90-C                              | CB-90-D    |  |
|----------------------|--------------------------------------|------------|--|
| Voltage              | DC12V 0.3A                           | DC24V 0.2A |  |
| Tongue Holding Force | <=0.5N(50G)                          |            |  |
| Power On             | Support Power on all the time        |            |  |
| Working Mode         | Power on to Lock Power off to Unlock |            |  |
| Total Tongue Length  | tal Tongue Length 10mm               |            |  |
| Dimension            | ion 54 x 22 x 28mm                   |            |  |